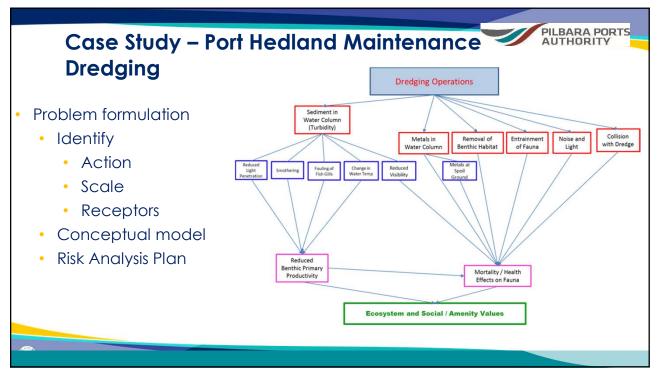

## <section-header><list-item><list-item><list-item><list-item><list-item><list-item> <section-header>

| Environmental<br>Sensitivity | J | F | M | A | M | J | J | A | S | 0 | N | D |
|------------------------------|---|---|---|---|---|---|---|---|---|---|---|---|
| Humpback Whale migration     |   |   |   |   |   |   |   |   |   |   |   |   |
| Coral Spawning               |   |   |   |   |   |   |   |   |   |   |   |   |
| Flatback Turtle<br>nesting   |   |   |   |   |   |   |   |   |   |   |   |   |
| Hawkesbill Turtle<br>nesting |   |   |   |   |   |   |   |   |   |   |   |   |
| Green Turtle nesting         |   |   |   |   |   |   |   |   |   |   |   |   |
| Green Sawfish<br>Pupping     |   |   |   |   |   |   |   |   |   |   |   |   |