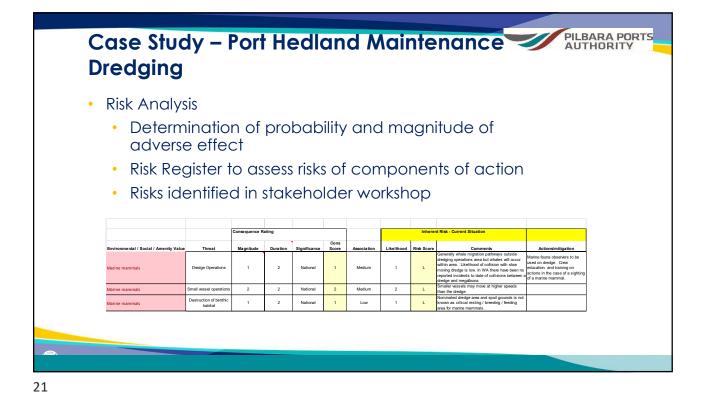

## <section-header><list-item><list-item><list-item><list-item><list-item><list-item> <section-header>

| Environmental<br>Sensitivity | J | F | M | A | M | J | J | A | S | 0 | N | D |
|------------------------------|---|---|---|---|---|---|---|---|---|---|---|---|
| Humpback Whale migration     |   |   |   |   |   |   |   |   |   |   |   |   |
| Coral Spawning               |   |   |   |   |   |   |   |   |   |   |   |   |
| Flatback Turtle<br>nesting   |   |   |   |   |   |   |   |   |   |   |   |   |
| Hawkesbill Turtle<br>nesting |   |   |   |   |   |   |   |   |   |   |   |   |
| Green Turtle nesting         |   |   |   |   |   |   |   |   |   |   |   |   |
| Green Sawfish<br>Pupping     |   |   |   |   |   |   |   |   |   |   |   |   |