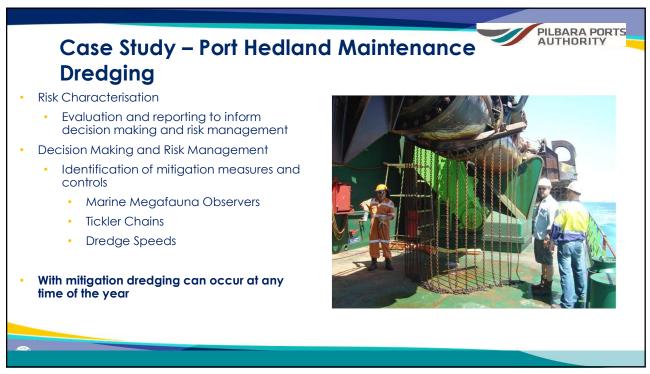

## <section-header><list-item><list-item><list-item><list-item><list-item><list-item> <section-header>

| Environmental<br>Sensitivity | J | F | M | A | M | J | J | A | S | 0 | N | D |
|------------------------------|---|---|---|---|---|---|---|---|---|---|---|---|
| Humpback Whale migration     |   |   |   |   |   |   |   |   |   |   |   |   |
| Coral Spawning               |   |   |   |   |   |   |   |   |   |   |   |   |
| Flatback Turtle<br>nesting   |   |   |   |   |   |   |   |   |   |   |   |   |
| Hawkesbill Turtle<br>nesting |   |   |   |   |   |   |   |   |   |   |   |   |
| Green Turtle nesting         |   |   |   |   |   |   |   |   |   |   |   |   |
| Green Sawfish<br>Pupping     |   |   |   |   |   |   |   |   |   |   |   |   |